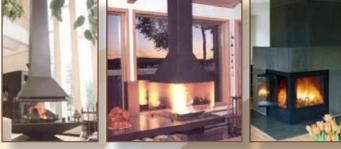

### There's a Chimney Fan for Most Applications!

The **EXHAUSTO** Chimney Fan can be used with wood or gas-fired fireplaces, stoves, baking ovens, BBQs, furnaces, boilers, etc. And the chimney fans don't care whether the chimney is new or old, tall or low, thin or thick, brick or steel!

Shown on an outdoor BBO

**Use for outdoor BBOs** 

Use for stoves

**Extra ventilation** 

No smoke or odors in the room

A better, healthier indoor climate

I recommend an **EXHAUSTO** chimney fan solution when I run into hard to deal with smoking problems!