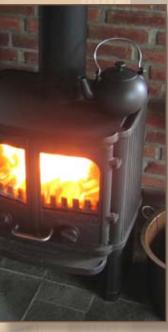

# EXHAUSTO Chimney Fans are the ultimate solution to smoky, smelly fireplaces or woodstoves.

The **EXHAUSTO** Chimney Fan is mounted on top of the chimney, creating the perfect draft in the flue.

With **EXHAUSTO**'s extremely quiet and reliable chimney fan system, your draft problems will be cured. And it doesn't matter whether you have a wood or gas burning fireplace, a stove, an oven or a BBQ.

The motor is completely maintenance free!

Unconventional fireplaces tend to cause smoke problems