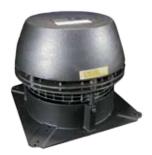

# EXHAUSTO Chimney Fans are the ultimate solution to smoky, smelly fireplaces or woodstoves.

The **EXHAUSTO** Chimney Fan is mounted on top of the chimney, creating the perfect draft in the flue.

With **EXHAUSTO**'s extremely quiet and reliable chimney fan system, your draft problems will be cured. And it doesn't matter whether you have a wood or gas burning fireplace, a stove, an oven or a BBQ.

# **No Major Renovations**

The **EXHAUSTO** Chimney Fan is easy to install. There is no mess from tearing down or rebuilding.