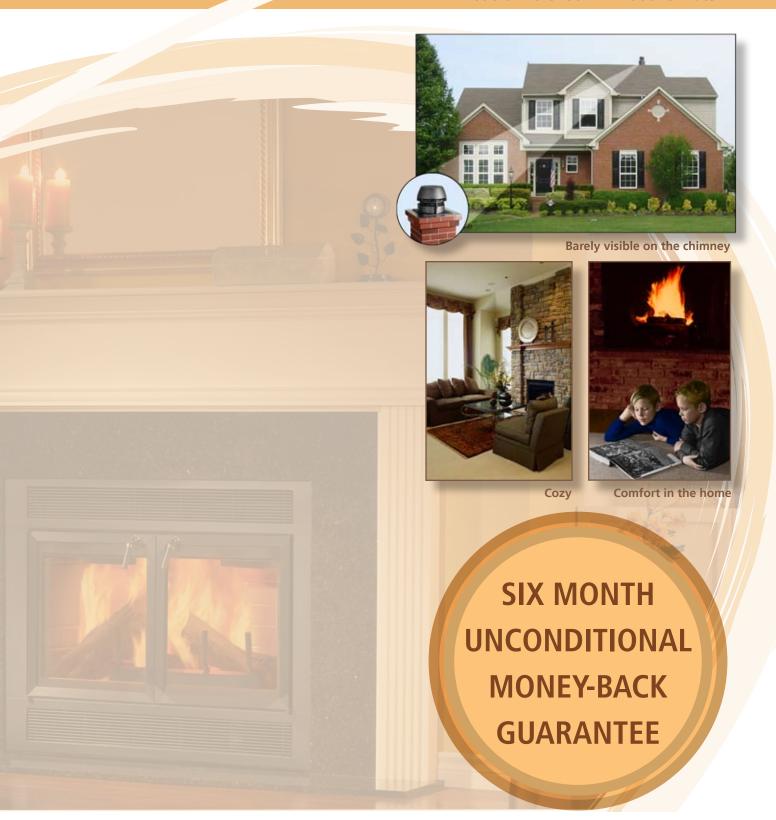

# **No Major Renovations**

The **EXHAUSTO** Chimney Fan is easy to install. There is no mess from tearing down or rebuilding.

#### **Extra Ventilation**

You can use the fan as a ventilator even when you don't have a fire. Just turn it on when you want to clear the room of other odors, leaving the room clean and refreshed.